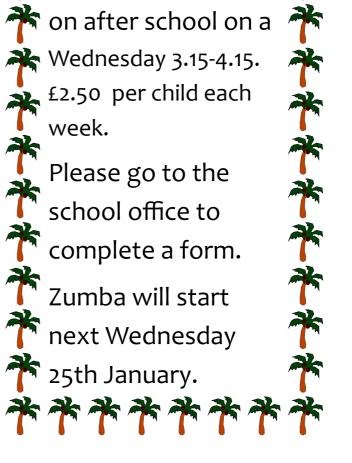

contact the Multi Agency Referral Unit (MARU)

If you seeIf you seesomething,<br/>say somethingImage: Image and the second second

## Behaviours That Challenge

### Drop In Support Group 2020

- Do you find your child's behaviour challenging?
- Would some friendly support and advice be helpful?

If you would like to be able to talk in confidence and meet other parents with similar challenges, then come along. We are here to help and support you!

• All parents and carers are welcome

#### Pohaviours that shallongs Drop in Support Group

| Class 1       | 99%   | 2nd |
|---------------|-------|-----|
| Class 2       | 100%  | 1st |
| Class 3       | 96.9% | 3rd |
| Class 4       | 96.9% | 3rd |
| Class 5       | 100%  | 1st |
| Class 6       | 95.8% |     |
| Total overall |       |     |



Food for families
We are working with Food for families in
Treneere. We have a collection box for
them and would gratefully appreciate
any donations of food any food that is
non-perishable.

| Spring lerm 2020                           |          |     |                                |
|--------------------------------------------|----------|-----|--------------------------------|
| Monday 17th February to Friday 21st F      | February | All | Half term holiday              |
| Monday 24th February                       | All      |     | INSET DAY—School closed        |
| Tuesday 25th February                      | All      |     | Return to school               |
| Monday 30th March to Friday 10th April All |          |     | Easter Break                   |
| Monday 13th April