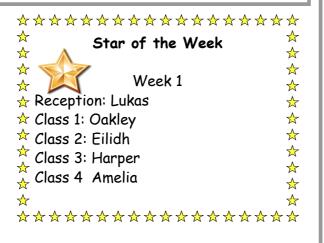

Change of May Bank Holiday

There has been a

government change to the May bank

Holiday from Monday 4th May to Friday 8th May 2020

## PTA MEETING

There is a PTA meeting on Monday the 20th at 9am.



Dear Parents / Carers

It is lovely to see the children settled back into work after the Christmas break. I hope you all had a lovely Christmas and would like to wish you a Happy 2020.

This is always such a lovely term when the children really start to progress in their learning. Tonight, all children will be given a 'Knowledge Organiser' to take home. This will contain key topic information that your child will be learning in class over the term and will be assessed on at the end of the topic. It would be great if parents could look through the organisers with their children and discuss